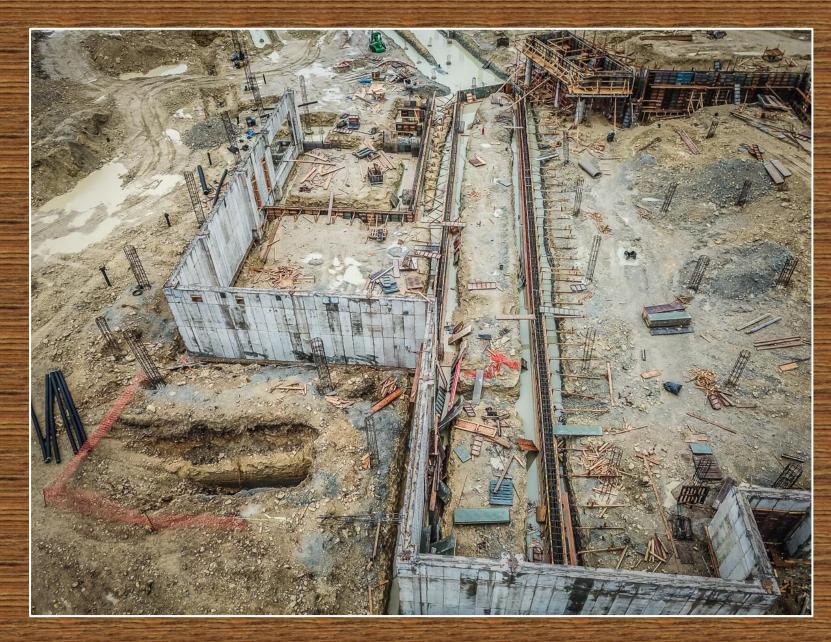

#### **NEW ADMINISTRATION BUILDING**

Northern parking lot pour has been completed. Site work has been delayed due to rain.

Eastern walls in the business area are being formed up for future concrete pour.