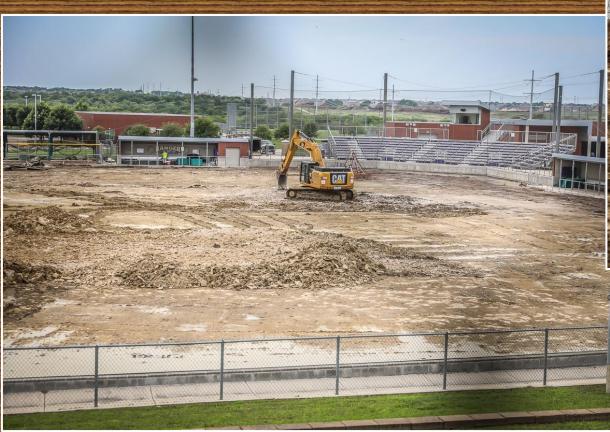

### Stadium masonry columns have been completed.

Concrete flatwork needs to be completed before the grandstand's installation can proceed.

## Metal studs are on backorder due to supply issues.

Light poles have arrived on site and visitor bleacher pier drilling has resumed. Needs to be completed by June 16.

CMU block work is near completion on the visitor's side ticket booth. Wall tile work in the shower rooms has been completed.