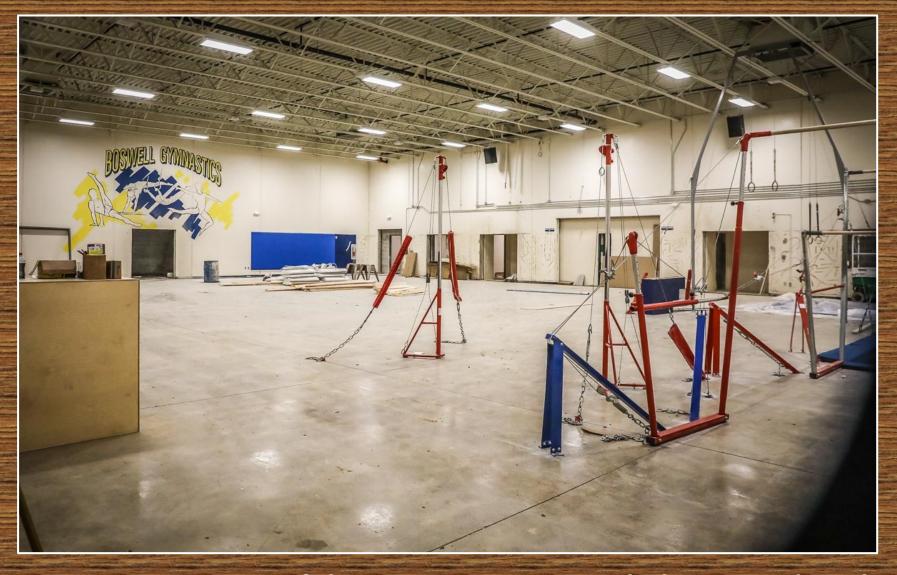

Interior renovation of the gymnastics area includes expanding the storage areas, public restrooms, new locker rooms and lockers, new offices, fire sprinkler installed, LED lighting, and painting.