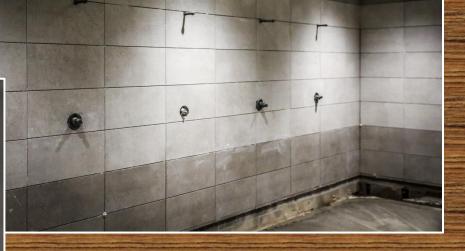

## Metal studs are on backorder due to supply issues.

Light poles have arrived on site and visitor bleacher pier drilling has resumed. Needs to be completed by June 16.

CMU block work is near completion on the visitor's side ticket booth. Wall tile work in the shower rooms has been completed.