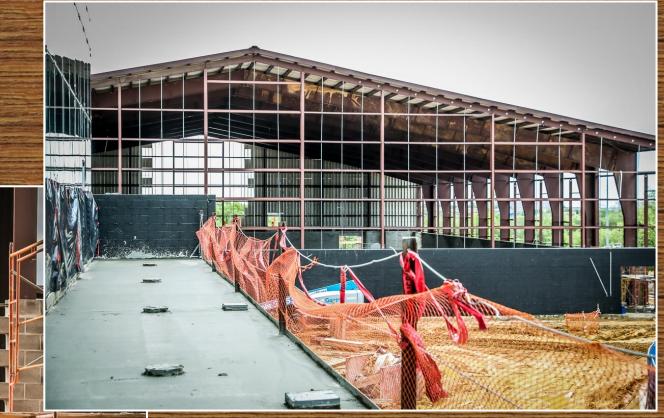

Interior renovation of the gymnastics area includes expanding the storage areas, public restrooms, new locker rooms and lockers, new offices, fire sprinkler installed, LED lighting, and painting.