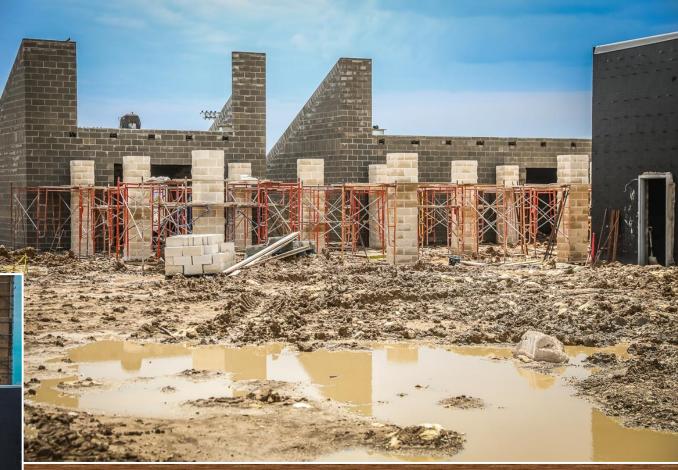

### Stadium masonry columns have been completed.

Concrete flatwork needs to be completed before the grandstand's installation can proceed.

## Metal studs are on backorder due to supply issues.

Light poles have arrived on site and visitor bleacher pier drilling has resumed. Needs to be completed by June 16.

CMU block work is near completion on the visitor's side ticket booth. Wall tile work in the shower rooms has been completed.