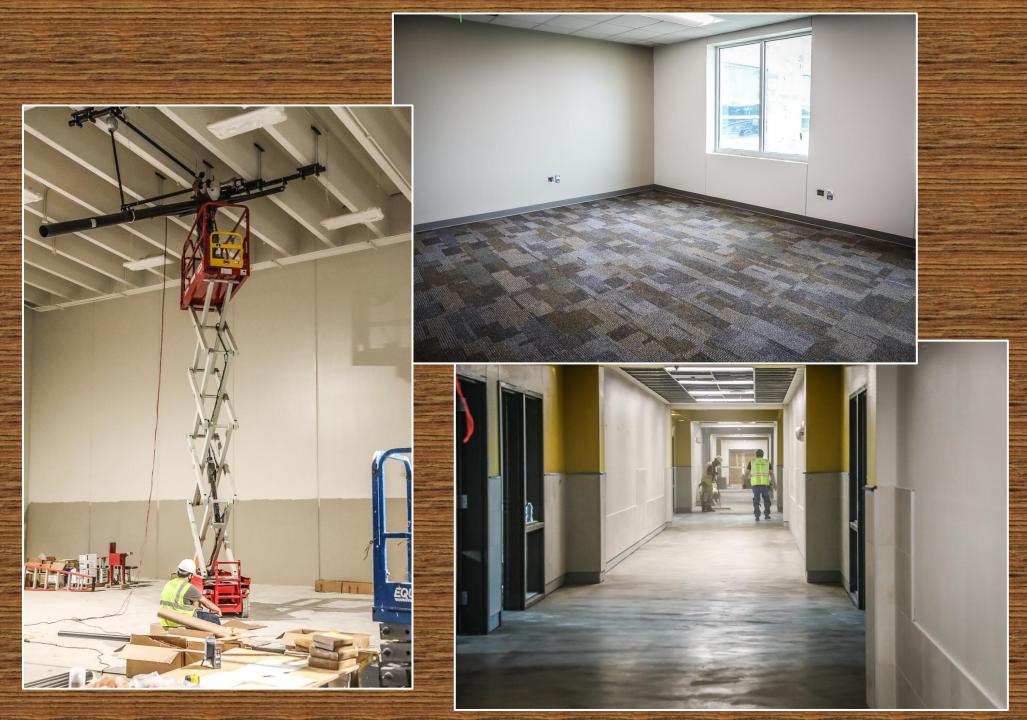

# Kitchen is ready for final cleaning.

Office area is 95% complete. Upstairs classrooms ceiling grid have been installed. Final above ceiling inspection is needed before panels can be dropped in place. The main corridor is complete except for flooring and sound panels.

Gym basketball goals are being installed. Second grade hallway is being prepped for VCT. 80% of the classrooms have carpet installed.

Rain has caused a delay in pouring sidewalks, which needs to be completed before playground installation can occur.