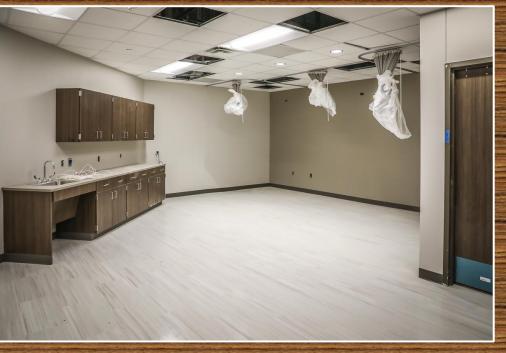

# Kitchen is ready for final cleaning.

Office area is 95% complete. Upstairs classrooms ceiling grid have been installed. Final above ceiling inspection is needed before panels can be dropped in place. The main corridor is complete except for flooring and sound panels.