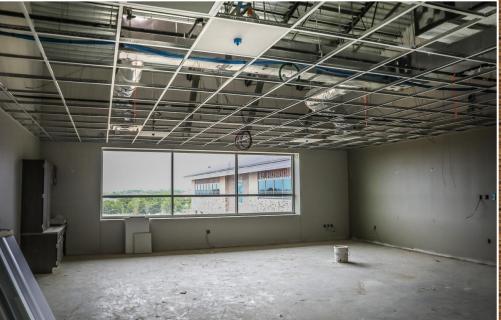

# Kitchen is ready for final cleaning.

Office area is 95% complete. Upstairs classrooms ceiling grid have been installed. Final above ceiling inspection is needed before panels can be dropped in place. The main corridor is complete except for flooring and sound panels.