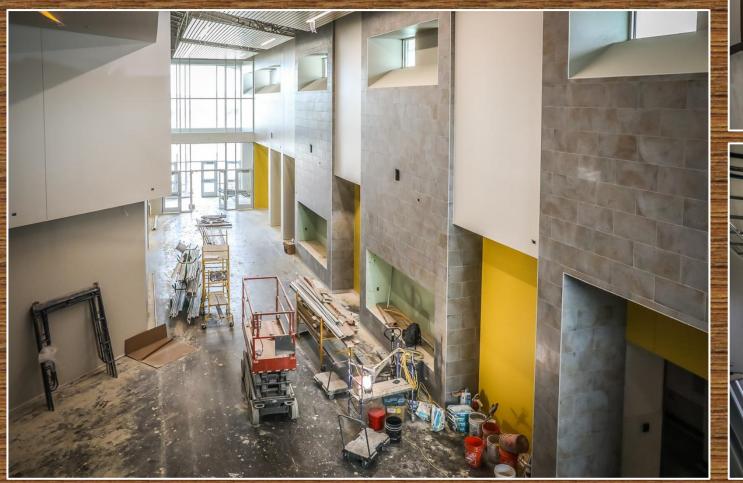

# Kitchen is ready for final cleaning.

Office area is 95% complete. Upstairs classrooms ceiling grid have been installed. Final above ceiling inspection is needed before panels can be dropped in place. The main corridor is complete except for flooring and sound panels.