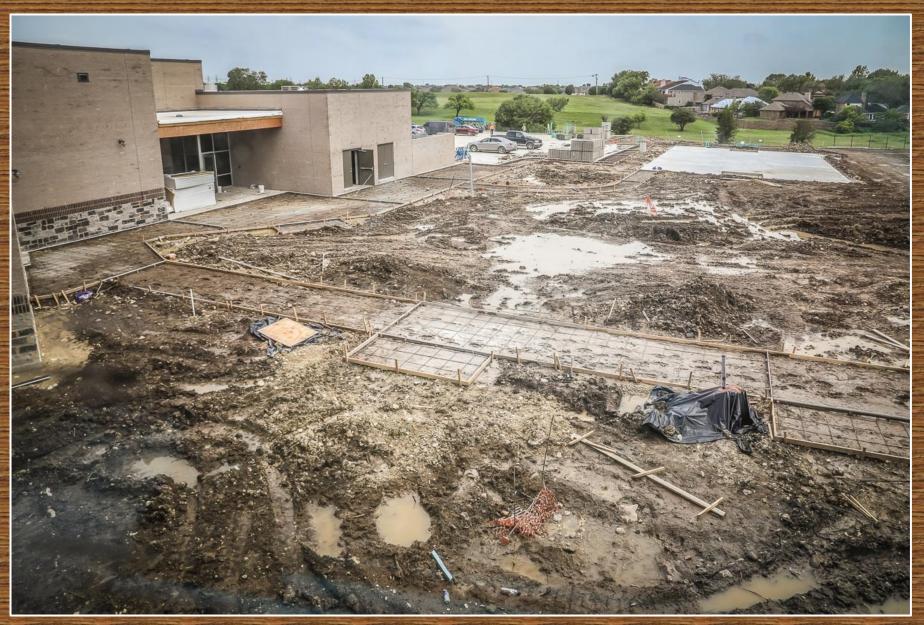

#### **NEW ADMINISTRATION BUILDING**

Northern parking lot pour has been completed. Site work has been delayed due to rain.

Eastern walls in the business area are being formed up for future concrete pour.