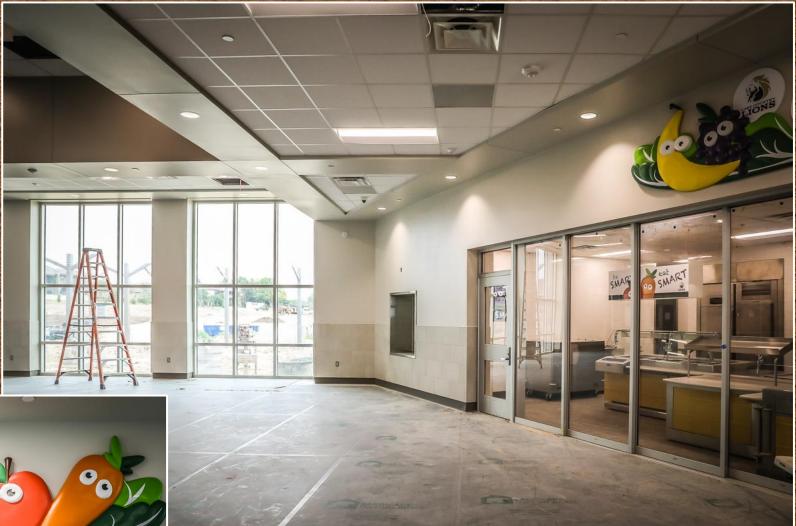

# Kitchen is ready for final cleaning.

Office area is 95% complete. Upstairs classrooms ceiling grid have been installed. Final above ceiling inspection is needed before panels can be dropped in place. The main corridor is complete except for flooring and sound panels.