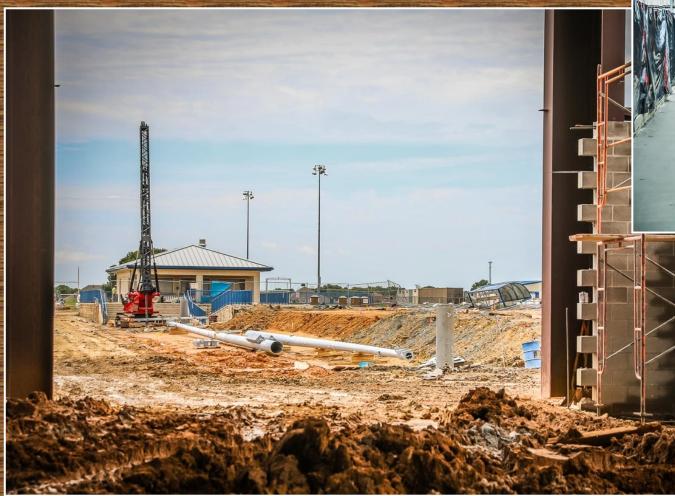

# Stadium grandstand is scheduled for arrival July

### Stadium masonry columns have been completed.

Concrete flatwork needs to be completed before the grandstand's installation can proceed.