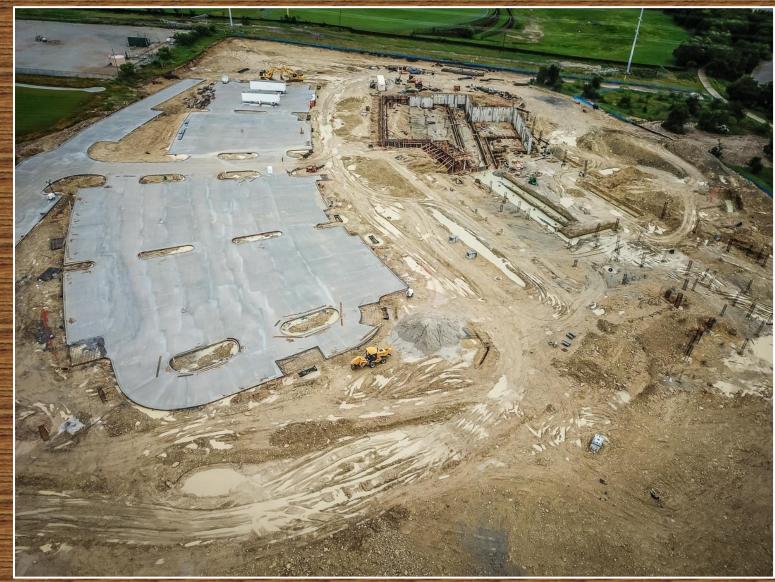

#### **NEW ADMINISTRATION BUILDING**

Northern parking lot pour has been completed. Site work has been delayed due to rain.

Eastern walls in the business area are being formed up for future concrete pour.