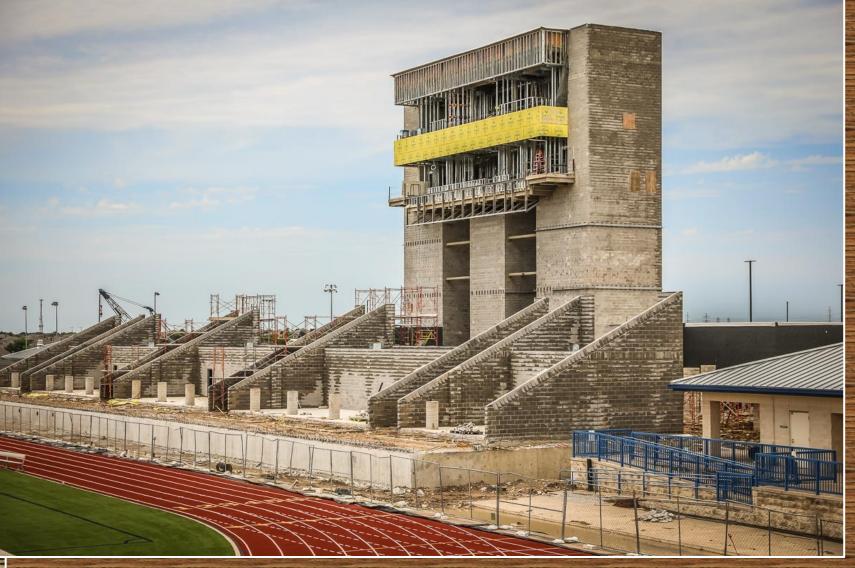

# Stadium grandstand is scheduled for arrival July

### Stadium masonry columns have been completed.

Concrete flatwork needs to be completed before the grandstand's installation can proceed.