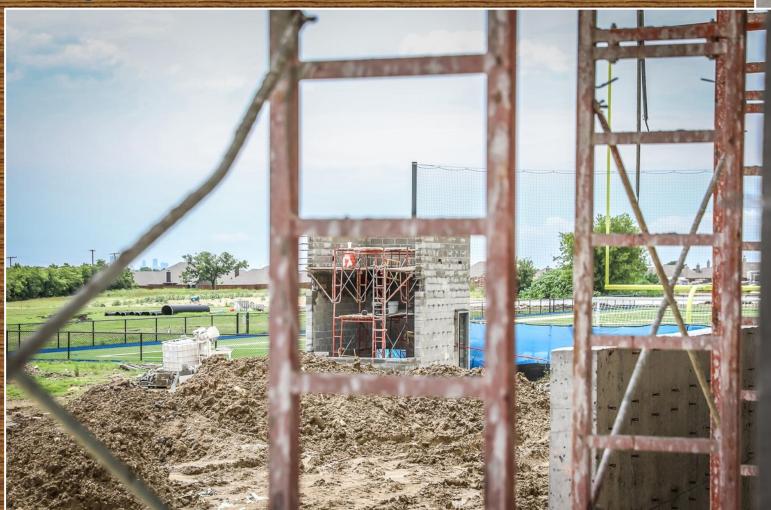

### Stadium masonry columns have been completed.

Concrete flatwork needs to be completed before the grandstand's installation can proceed.

## Metal studs are on backorder due to supply issues.

Light poles have arrived on site and visitor bleacher pier drilling has resumed. Needs to be completed by June 16.

CMU block work is near completion on the visitor's side ticket booth. Wall tile work in the shower rooms has been completed.