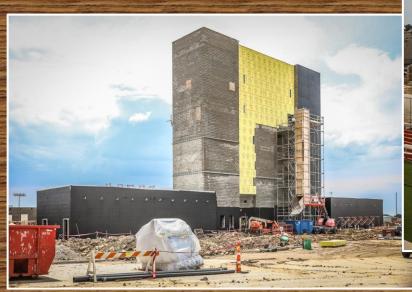

# Stadium grandstand is scheduled for arrival July

### Stadium masonry columns have been completed.

Concrete flatwork needs to be completed before the grandstand's installation can proceed.