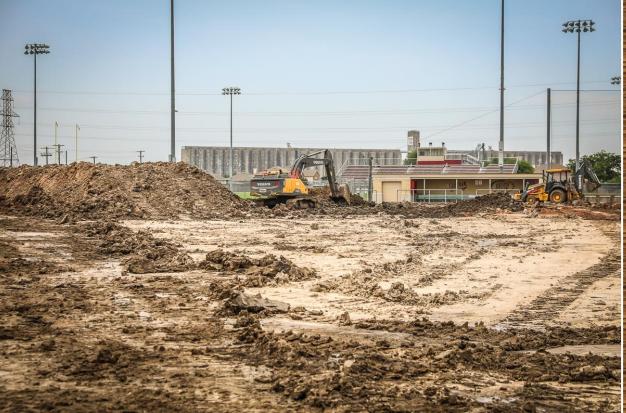

#### CHISHOLM TRAIL HS AND SAGINAW HS

Baseball fields turf projects are in the beginning stages of moisture conditioning.