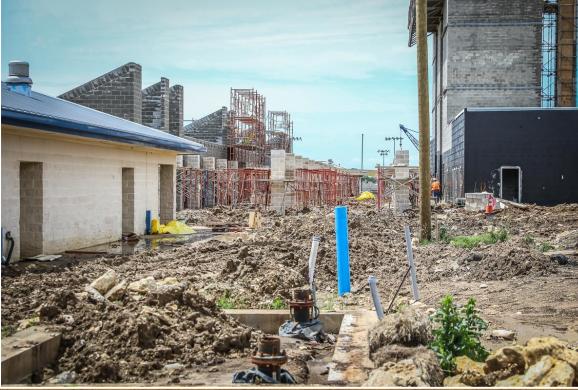

### Stadium masonry columns have been completed.

Concrete flatwork needs to be completed before the grandstand's installation can proceed.

## Metal studs are on backorder due to supply issues.

Light poles have arrived on site and visitor bleacher pier drilling has resumed. Needs to be completed by June 16.

CMU block work is near completion on the visitor's side ticket booth. Wall tile work in the shower rooms has been completed.